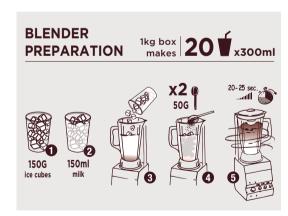

## **TEXTURE**

Perfectly adapted for blender. With a plant-based drink, the consistency may vary.

## TASTE PROFILE

|   | Vendor code | Designation                       | Unit net weight | Shelf life | Packing         | Euro pallet (80x120cm)                                                             | Billing unit | Languages                             |
|---|-------------|-----------------------------------|-----------------|------------|-----------------|------------------------------------------------------------------------------------|--------------|---------------------------------------|
| ; | 120017      | CHOCOLATE<br>FRAPPE<br>Frappe mix | 1kg             | 24 months  | Case of 6 boxes | 432 boxes per pallet<br>72 cases per pallet<br>(9 cases per layer - 8 layers)      | Вох          | FR/EN/DE/ES/<br>PL/AR-JP/CN/<br>CZ/GR |
|   | 120024      |                                   | 250g            | 24 months  | Case of 6 boxes | 1 500 boxes per pallet<br>250 cases per pallet<br>(25 cases per layer - 10 layers) | Вох          | FR/EN/DE/ES                           |