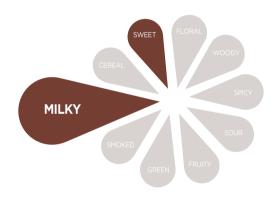

## TASTE PROFILE

|   | Vendor code | Designation                       | Unit net weight | Shelf life | Packing         | Euro pallet (80x120cm)                                                             | Billing unit | Languages                             |
|---|-------------|-----------------------------------|-----------------|------------|-----------------|------------------------------------------------------------------------------------|--------------|---------------------------------------|
| ; | 120017      | CHOCOLATE<br>FRAPPE<br>Frappe mix | 1kg             | 24 months  | Case of 6 boxes | 432 boxes per pallet<br>72 cases per pallet<br>(9 cases per layer - 8 layers)      | Вох          | FR/EN/DE/ES/<br>PL/AR-JP/CN/<br>CZ/GR |
|   | 120024      |                                   | 250g            | 24 months  | Case of 6 boxes | 1 500 boxes per pallet<br>250 cases per pallet<br>(25 cases per layer - 10 layers) | Вох          | FR/EN/DE/ES                           |