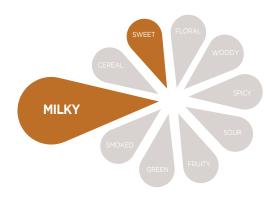

## TASTE PROFILE

| 2             |             |                                    |                 |            |                 |                                                                               |              |                                |
|---------------|-------------|------------------------------------|-----------------|------------|-----------------|-------------------------------------------------------------------------------|--------------|--------------------------------|
| 100           | Vendor code | Designation                        | Unit net weight | Shelf life | Packing         | Euro pallet (80x120cm)                                                        | Billing unit | Languages                      |
| מפו אווא פתאי | 121M397     | CARAMEL<br>flavoured<br>Frappé mix | 1kg             | 18 months  | Case of 6 boxes | 432 boxes per pallet<br>72 cases per pallet<br>(9 cases per layer - 8 layers) | Вох          | FR/EN/DE/ES/PL<br>/AR-CN/CZ/GR |