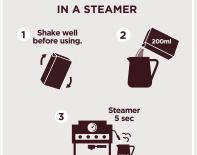

## CHILLED PREPARATION

Shake well before using. Pour into a large glass, previously chilled with ice cubes.

1L CARTON MAKES 5/10

Tip : for a lighter chocolate, just dilute with milk.

| Vendor code | Designation                           | Unit net weight | Shelf life | Packing              | Euro pallet (80x120cm)                                                            | Billing unit | Languages             |
|-------------|---------------------------------------|-----------------|------------|----------------------|-----------------------------------------------------------------------------------|--------------|-----------------------|
| 154006      | TRESOR<br>Ready-to-drink<br>chocolate | 800g            | 12 months  | Pack of 6x1L cartons | 720 cartons per pallet<br>120 packs per pallet<br>(24 packs per layer - 5 layers) | Carton       | FR/EN/DE/<br>IT/AR-DK |