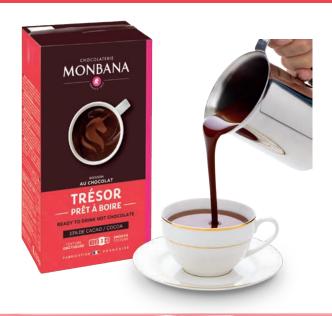

## TRESOR - READY TO DRINK

FOR A CREAMY DRINKING CHOCOLATE

- **EASY** and **QUICK** handling
- Highest enjoyment is guaranteed due to its POWERFUL and CREAMY texture.
- MADE WITH a carefully balanced MILK to give a wonderful milky taste and RICH IN COCOA (20/22 cocoa\*) for an INTENSE chocolate taste.
- Its contents allow it to be called "HOT CHOCOLATE", as opposed to "chocolate drink" or "chocolate flavoured", making it more appealing on the beverage menu.
- MADE IN FRANCE

## CHILLED PREPARATION

Shake well before using. Pour into a large glass, previously chilled with ice cubes.

1L CARTON MAKES 5/10

Tip : for a lighter chocolate, just dilute with milk.

| Vendor code | Designation                           | Unit net weight | Shelf life | Packing              | Euro pallet (80x120cm)                                                            | Billing unit | Languages             |
|-------------|---------------------------------------|-----------------|------------|----------------------|-----------------------------------------------------------------------------------|--------------|-----------------------|
| 154006      | TRESOR<br>Ready-to-drink<br>chocolate | 800g            | 12 months  | Pack of 6x1L cartons | 720 cartons per pallet<br>120 packs per pallet<br>(24 packs per layer - 5 layers) | Carton       | FR/EN/DE/<br>IT/AR-DK |