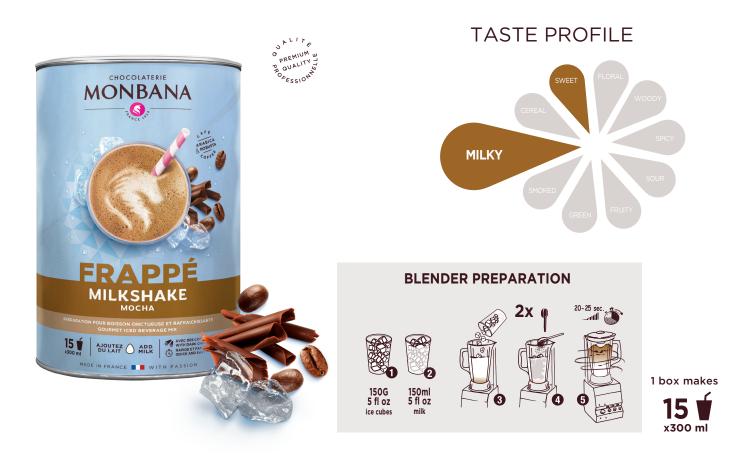

## MOCHA FRAPPÉ - MILKSHAKE

A GOURMET ICED BEVERAGE IN FEW MINUTES!

- QUICK AND EASY TO PREPARE.
- QUALITY INGREDIENTS: With arabica and robusta coffee, dark chocolate chips and natural flavor.
- A TRENDY AND GOURMET FLAVOR !
- VARIOUS POSSIBILITIES OF COCKTAILS: Gourmet desserts or beverages, to be enjoyed at any time of the day.
- HIGH PROFIT MARGIN: Costs 30% less than ice cream.
- TARGET CONSUMERS: The Millenials (18-35 years old), attract a young clientele seeking gourmet and on-the-go products.

Perfectly adapted for blender. With a vegetable milk, the consistency may vary.

| Item code | Product                      | Unit net weight | Shelf Life | Packaging conditions | Pallets                                                                                  | Bar code      | Languages                        |
|-----------|------------------------------|-----------------|------------|----------------------|------------------------------------------------------------------------------------------|---------------|----------------------------------|
| 121M392   | Mocha<br>Frappé<br>Milkshake | 1 kg box        | 24 months  | Case of 6 boxes      | 80x120 = 72 cases<br>(9 cases x 8 layers)<br>100x120 = 77 cases<br>(11 cases x 7 layers) | 3474340025837 | FR-EN-DE-ES-GR<br>PL-CS-AR-JP-ZH |