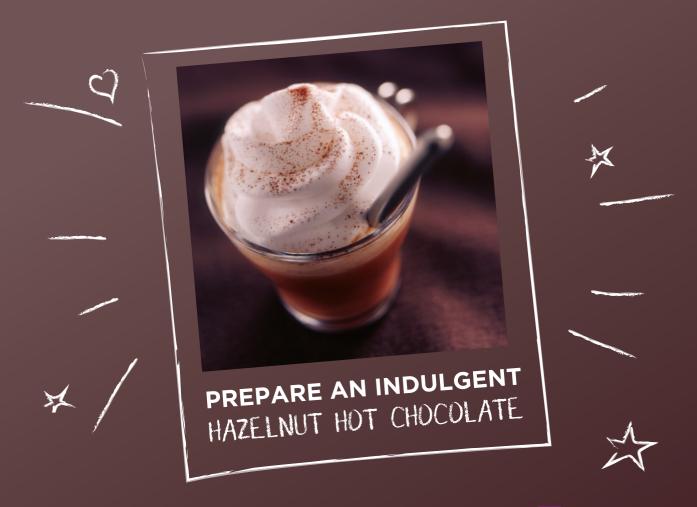

### REVEAL YOUR GOURMET EXPERTISE

Lacte 4 stars intense, made with less sugar provides with a more intense chocolate taste. Adding whipped cream to it makes for a perfect chocolatey and sweet moment.

A hot chocolate that reveals the sweet and milky notes of the Lacté 4 Stars Intense, with its 42% cocoa, more than just a Hot Chocolate ! Just relax and enjoy this moment filled with sweetness.