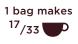

### JUST ADD WATER

| POUR UNE BOISSON DE /<br>HOT CHOCOLATE CUP SIZE      | 180ml |     | 200ml |     | )<br>250ml |     |
|------------------------------------------------------|-------|-----|-------|-----|------------|-----|
| EAU / WATER                                          | 140ml |     | 150ml |     | 190ml      |     |
| DOSAGE RECOMMANDÉ /<br>RECOMMENDED DOSAGE            | 30g   | 42g | 34g   | 46g | 46g        | 58g |
| NOMBRE DE TASSES POUR 1KG /<br>NUMBER OF CUPS PER KG | 33    | 24  | 29    | 22  | 22         | 17  |