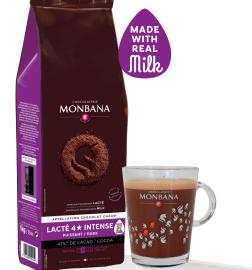

### **LACTE 4 STARS INTENSE**

CHOCOLATE POWDER TO MEET ESPECIALY PROFESSIONAL NEEDS FOR AN INTENSE HOT CHOCOLATE

- A POWERFUL CHOCOLATE TASTE thanks to the high cocoa content (minimum 42%)
- A healthier recipe, containing less sugar, and fitting perfectly to consumer expectations
- Made with semi-skimmed milk powder for a REAL MILKY TASTE
- An authentic hot chocolate, approved by a sample group\* in France.
- Made with THE FINEST COCOA BUTTER for a RICHER TASTE
- HIGH QUALITY RAW MATERIAL SELECTION

Lacte 4 stars intense, made with less sugar provides with a more intense chocolate taste. Adding whipped cream to it makes for a perfect chocolatey and sweet moment.

A hot chocolate that reveals the sweet and milky notes of the Lacté 4 Stars Intense, with its 42% cocoa, more than just a Hot Chocolate ! Just relax and enjoy this moment filled with sweetness.