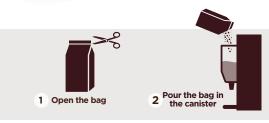

#### **INGREDIENTS**

A bag of lacte 4 stars Whipped cream

#### **RECIPE**

Pour 150 ml of intense hot chocolate

3 Decorate and serve