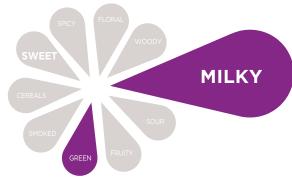

# TASTE PROFILE

Also available in sachet

| Item code | Product                                   | Unit net weight | Shelf Life | Packaging conditions | Pallets                           | Bar code      | Languages                           |
|-----------|-------------------------------------------|-----------------|------------|----------------------|-----------------------------------|---------------|-------------------------------------|
| 122P114   | Lacte 4 stars<br>Inteschocolate<br>powder | 1 kg bag        | 18 months  | Case of 10 bags      | 72 cases<br>(12 cases - 6 layers) | 3474340022454 | FR - EN - DE -<br>DA - NL - SV - AR |

Lacte 4 stars intense, made with less sugar provides with a more intense chocolate taste. Adding whipped cream to it makes for a perfect chocolatey and sweet moment.

A hot chocolate that reveals the sweet and milky notes of the Lacté 4 Stars Intense, with its 42% cocoa, more than just a Hot Chocolate ! Just relax and enjoy this moment filled with sweetness.