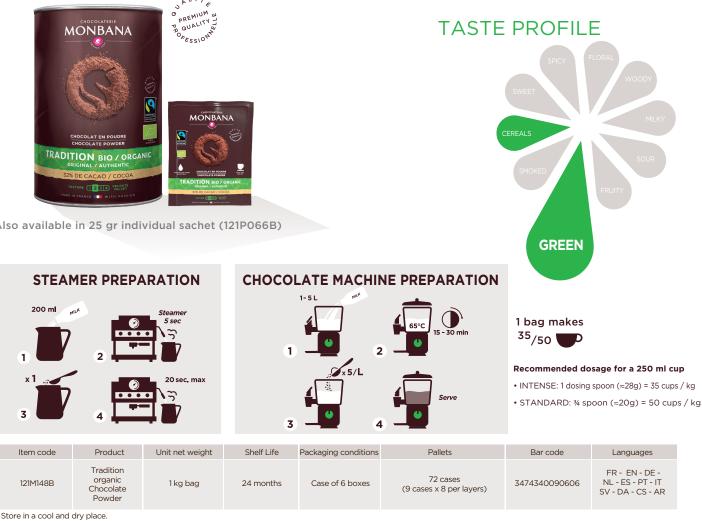

LIGHT and HARMONIOUS with a vegetal note evoked from NATURAL • ORIGIN OF THE COCOA BEANS. A Hot chocolate for connoisseur

- Made with THE FINEST COCOA BUTTER for a RICHER TASTE •
- HIGH QUALITY RAW MATERIAL SELECTION

#### **32% COCOA**

### TEXTURE

A light and silky texture

Find all our product ranges and a wide selection of cocktails ideas on: www.monbanafoodservices.com

MONBANA - Rue Alain Colas - 53500 ERNÉE - FRANCE - export@monbana.fr or +33(0)2 43 05 42 48

Also available in 25 gr individual sachet (121P066B)