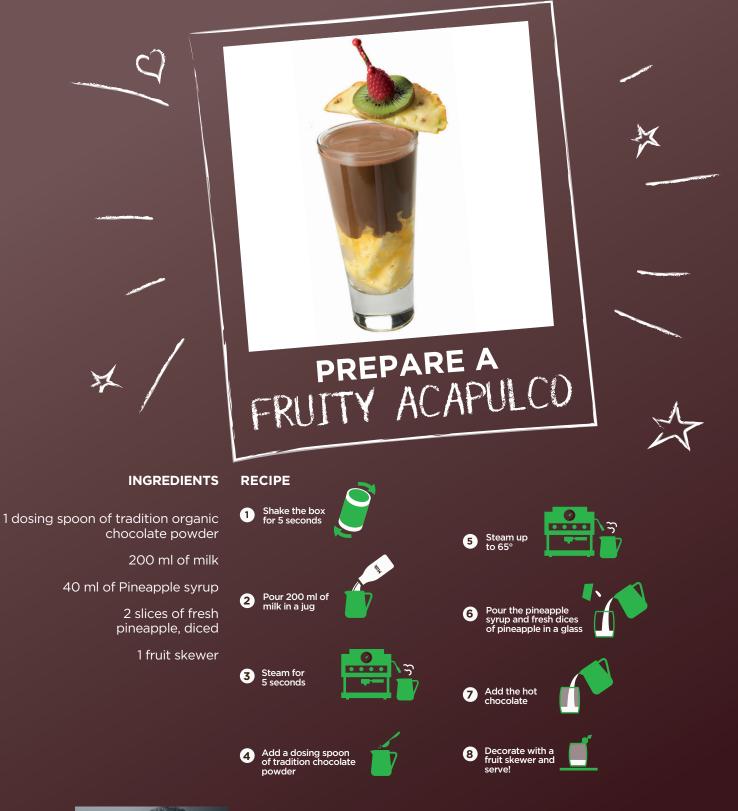

## REVEAL YOUR GOURMET EXPERTISE

LIGHT and HARMONIOUS with a vegetal note evoked from NATURAL ORIGIN OF THE COCOA BEANS. The pineapple will make you travel while having the pleasure of tasting a responsible ecological chocolate.

Nicolas Crépon

DISCOVER THE VIDEOS OF OUR RECIPES ON You Tube CHOCOLATERIE MONBANA