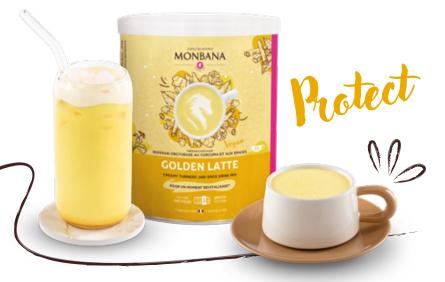

## **VEGAN GOLDEN LATTE**

FOR A REVITALISING BREAK

## **DIVERSIFY YOUR OFFERING WITH OUR DELICIOUS GOLDEN LATTE MIX:**

- The perfect balance of several carefully selected spices: turmeric, cinnamon, cloves and ginger, acclaimed for their antioxidant properties
- · Vegan and free from artificial colours and flavours
- · Quick and easy to use: 2 teaspoons (10g) in 200ml milk or plant-based drink
- Offer it iced for the summer season!
- MADE IN FRANCE ■