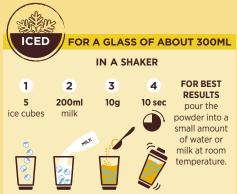

## **DIVERSIFY YOUR OFFERING WITH OUR DELICIOUS GOLDEN LATTE MIX:**

- The perfect balance of several carefully selected spices: turmeric, cinnamon, cloves and ginger, acclaimed for their antioxidant properties
- · Vegan and free from artificial colours and flavours
- · Quick and easy to use: 2 teaspoons (10g) in 200ml milk or plant-based drink
- Offer it iced for the summer season!
- MADE IN FRANCE ■