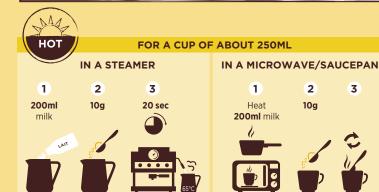

## **DIVERSIFY YOUR OFFERING WITH OUR DELICIOUS GOLDEN LATTE MIX:**

- The perfect balance of several carefully selected spices: turmeric, cinnamon, cloves and ginger, acclaimed for their antioxidant properties
- · Vegan and free from artificial colours and flavours
- · Quick and easy to use: 2 teaspoons (10g) in 200ml milk or plant-based drink
- Offer it iced for the summer season!
- MADE IN FRANCE ■